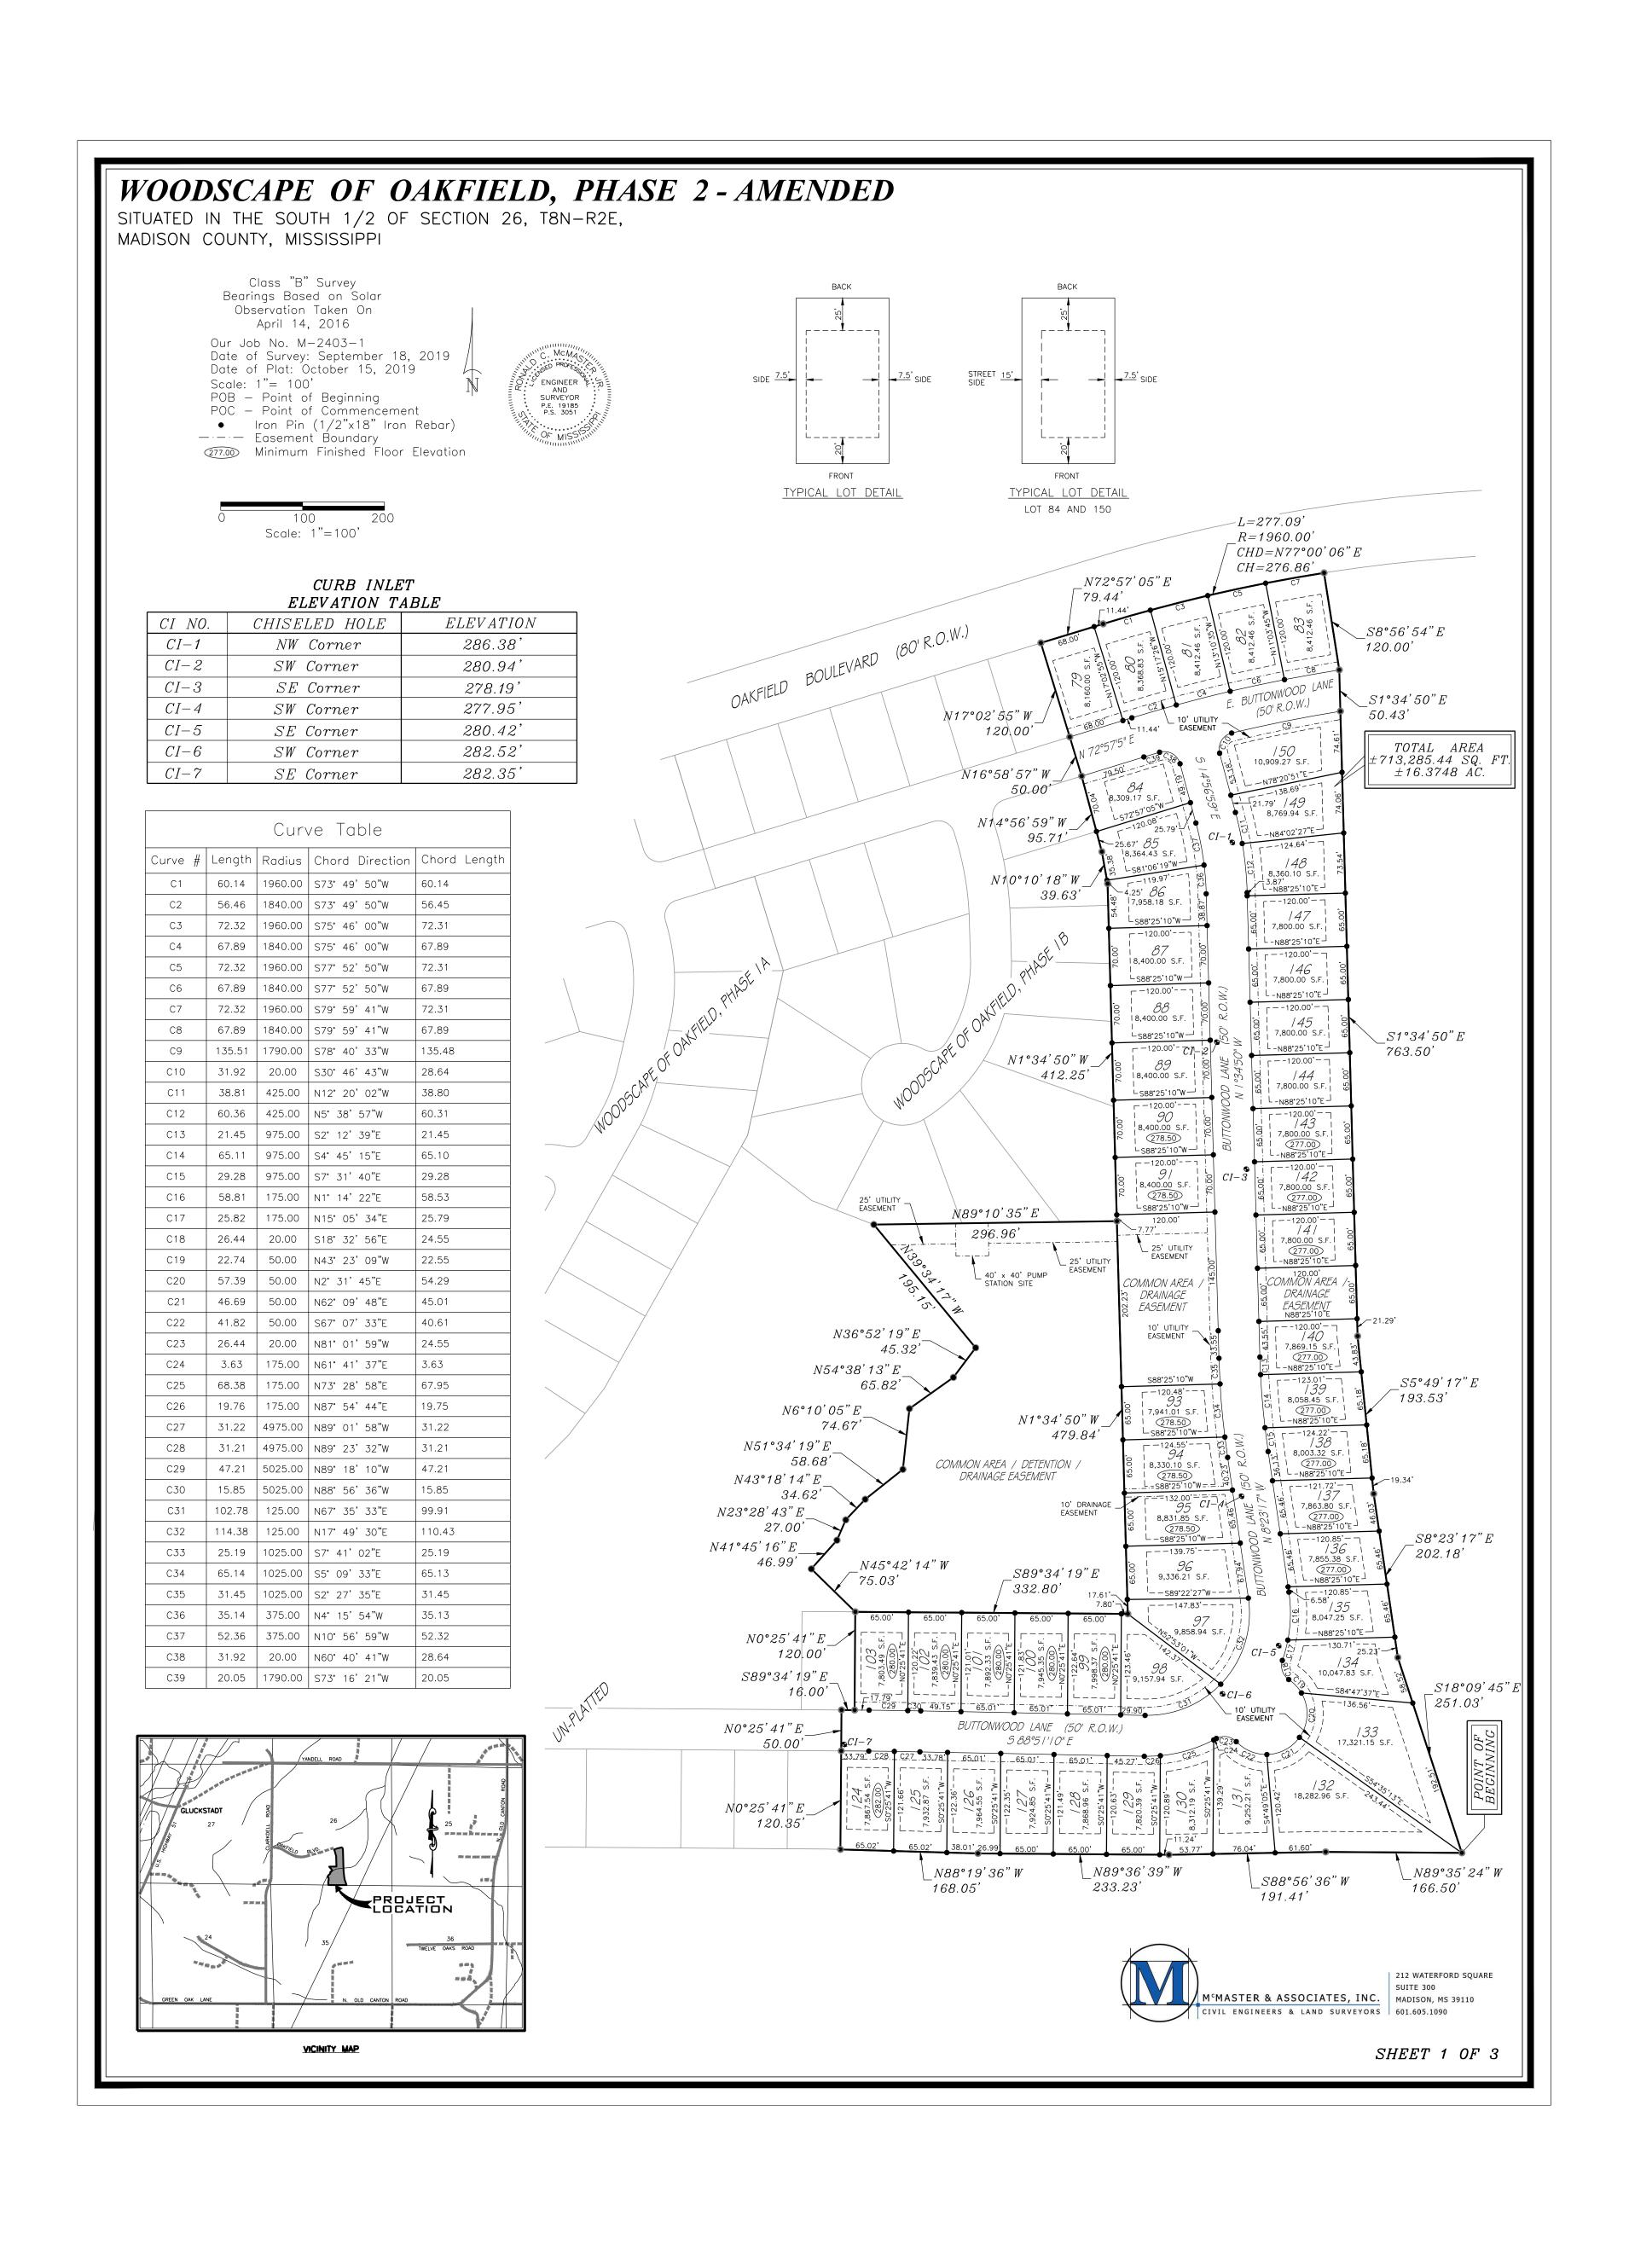

From: Tim Bryan, P.E. County Engineer

Re: Woodscape of Oakfield, Phase 2

Amended Final Plat

The Engineering Department recommends the approval of the amended final plat of Woodscape of Oakfield, Phase 2. There are no changes to the lots or layout of the neighborhood. Roughly half of the lots have minimum floor elevations shown on the plat. There was a table of known elevations shown on the plat that referenced the top of fire hydrants. After the plat was filed, the elevations of the fire hydrants were changed by the utility company so the reference elevations were not correct. Therefore, the developer has requested to amend the plat with the new reference elevations.

| WOODSCAPE OF OAKFIELD, PHASE 2 - A SITUATED IN THE SOUTH 1/2 OF SECTION 26, T8N-R2E, MADISON COUNTY, MISSISSIPPI                                                                                                                                                                                                                                                                                                                                                                                                                                                                                                                                                                                                                                                                                                                                                                                                                                                                                                                                                                                                                                                                                                                                                                                                                                                                                                                                                                                                                                                                                                                                                                       | IMENDED                                                                                                                                                                                                                                                                                                                                                                                                                                                                                                                                          |                                                                                                                                                                                                                                                                                                                                                                                                                                                                                                                                                                                                                                                                                                                                        |
|----------------------------------------------------------------------------------------------------------------------------------------------------------------------------------------------------------------------------------------------------------------------------------------------------------------------------------------------------------------------------------------------------------------------------------------------------------------------------------------------------------------------------------------------------------------------------------------------------------------------------------------------------------------------------------------------------------------------------------------------------------------------------------------------------------------------------------------------------------------------------------------------------------------------------------------------------------------------------------------------------------------------------------------------------------------------------------------------------------------------------------------------------------------------------------------------------------------------------------------------------------------------------------------------------------------------------------------------------------------------------------------------------------------------------------------------------------------------------------------------------------------------------------------------------------------------------------------------------------------------------------------------------------------------------------------|--------------------------------------------------------------------------------------------------------------------------------------------------------------------------------------------------------------------------------------------------------------------------------------------------------------------------------------------------------------------------------------------------------------------------------------------------------------------------------------------------------------------------------------------------|----------------------------------------------------------------------------------------------------------------------------------------------------------------------------------------------------------------------------------------------------------------------------------------------------------------------------------------------------------------------------------------------------------------------------------------------------------------------------------------------------------------------------------------------------------------------------------------------------------------------------------------------------------------------------------------------------------------------------------------|
| SURVEYORS CERTIFICATE STATE OF MISSISSIPPI COUNTY OF MADISON                                                                                                                                                                                                                                                                                                                                                                                                                                                                                                                                                                                                                                                                                                                                                                                                                                                                                                                                                                                                                                                                                                                                                                                                                                                                                                                                                                                                                                                                                                                                                                                                                           | SURVEYOR'S CERTIFICATE OF COMPLIANCE STATE OF MISSISSIPPI COUNTY OF MADISON                                                                                                                                                                                                                                                                                                                                                                                                                                                                      | FILING AND RECORDATION STATE OF MISSISSIPPI COUNTY OF MADISON                                                                                                                                                                                                                                                                                                                                                                                                                                                                                                                                                                                                                                                                          |
| I, Ronald C. McMaster, Jr., Professional Engineer and Surveyor in the State of Mississippi, do hereby certify that at the request of Stillhouse Creek, LLC, the developer, have subdivided and                                                                                                                                                                                                                                                                                                                                                                                                                                                                                                                                                                                                                                                                                                                                                                                                                                                                                                                                                                                                                                                                                                                                                                                                                                                                                                                                                                                                                                                                                         | I, Ronald C. McMaster, Jr., Professional Engineer and Surveyor, do hereby certify that the monuments and markers shown hereon are in place on the ground and the plat and plan shown and described hereon are a true and correct representation of a survey to the                                                                                                                                                                                                                                                                               | I, Ronny Lott, Chancery Clerk in and for said County and State, do hereby certify that the final plat of WOODSCAPE OF OAKFIELD, PHASE 2 was filed for record in my office on this theday of, 2019, and was duly recorded in Plat                                                                                                                                                                                                                                                                                                                                                                                                                                                                                                       |
| A parcel or tract of land, containing 16.3748 acres (713,285.44 Sq. Ft.), more or less, lying and being situated in the South ½ of Section 26, T8N-R2E, Madison County, Mississippi, being a part of the Oakhurst Development, Inc. property as described in Deed Book 3221 at Page 446 of the Records of the Office of the Chancery Clerk of said Madison County, at Canton, Mississippi, and being more particularly described as follows:                                                                                                                                                                                                                                                                                                                                                                                                                                                                                                                                                                                                                                                                                                                                                                                                                                                                                                                                                                                                                                                                                                                                                                                                                                           | accuracy designated in the subdivision regulations for Madison County, Mississippi.  Witness my signature this theday of, 2019.                                                                                                                                                                                                                                                                                                                                                                                                                  | Cabinet at Slide of the records of maps and plats of land in Madison County, Mississippi.  Given under my hand and seal of office this the day of , 2019.                                                                                                                                                                                                                                                                                                                                                                                                                                                                                                                                                                              |
| COMMENCING at a found iron rod lying at the SE corner of Section 26, T8N-R2E, Madison County, Mississippi, said point also being and lying at the SE corner of the above referenced Oakhurst Development, Inc. property; run thence                                                                                                                                                                                                                                                                                                                                                                                                                                                                                                                                                                                                                                                                                                                                                                                                                                                                                                                                                                                                                                                                                                                                                                                                                                                                                                                                                                                                                                                    | Ronald C. McMaster, Jr., Professional Engineer and Surveyor                                                                                                                                                                                                                                                                                                                                                                                                                                                                                      | Ronny Lott, Chancery Clerk  By: D.C.                                                                                                                                                                                                                                                                                                                                                                                                                                                                                                                                                                                                                                                                                                   |
| Along the Southerly boundary of said Oakhurst Development, Inc. property to iron pins at each of the following calls;                                                                                                                                                                                                                                                                                                                                                                                                                                                                                                                                                                                                                                                                                                                                                                                                                                                                                                                                                                                                                                                                                                                                                                                                                                                                                                                                                                                                                                                                                                                                                                  | COUNTY ENGINEER'S RECOMMENDATION STATE OF MISSISSIPPI COUNTY OF MADISON                                                                                                                                                                                                                                                                                                                                                                                                                                                                          | ACKNOWLEDGMENT STATE OF MISSISSIPPI COUNTY OF MADISON                                                                                                                                                                                                                                                                                                                                                                                                                                                                                                                                                                                                                                                                                  |
| North 89 degrees 35 minutes 04 seconds West for a distance of 87.32 feet; thence North 82 degrees 44 minutes 35 seconds West for a distance of 10.88 feet; thence North 88 degrees 46 minutes 37 seconds West for a distance of 139.27 feet; thence South 89 degrees 25 minutes 08 seconds West for a distance of 187.31 feet; thence South 89 degrees 51 minutes 03 seconds West for a distance of 506.59 feet; thence South 89 degrees 10 minutes 22 seconds West for a distance of 261.57 feet; thence North 89 degrees 44 minutes 11 seconds West for a distance of 459.65 feet; thence North 89 degrees 09 minutes 49 seconds West for a distance of 115.46 feet; thence North 89 degrees 15 minutes 34 seconds West for a distance of 162.48 feet; thence North 89 degrees 35 minutes 24 seconds West for a distance of 68.36 feet to the POINT OF BEGINNING of the herein described property; thence Continue North 89 degrees 35 minutes 24 seconds West for a distance of 191.41 feet; thence North 89 degrees 36 minutes 36 seconds West for a distance of 233.23 feet; thence North 89 degrees 36 minutes 39 seconds West for a distance of 191.41 feet; thence North 89 degrees 19 minutes 39 seconds West for a distance of 168.05 feet; thence North 88 degrees 19 minutes 39 seconds West for a distance of 168.05 feet; thence North 89 degrees 35 minutes 39 seconds West for a distance of 168.05 feet; thence North 89 degrees 19 minutes 36 seconds West for a distance of 168.05 feet; thence North 89 degrees 25 minutes 39 seconds West for a distance of 168.05 feet; thence North 89 degrees 30 minutes 30 seconds West for a distance of 168.05 feet; thence | I have examined this plat and find it conforms to all conditions set forth on the preliminary plat as approved by the Board of Supervisors of Madison County, Mississippi and thus recommend final approval.  By:  Timothy Bryan, P.E. Madison County Engineer  APPROVAL OF THE BOARD OF SUPERVISORS STATE OF MISSISSIPPI COUNTY OF MADISON  I hereby certify that this is a true copy and that this plat was approved by the Board of Supervisors of Madison County in session on theday of, 2019.  Madison County Board of Supervisors Attest: | Personally appeared before me, the undersigned officer in and for the jurisdiction aforesaid, the within named J. Blake Cress, Manager, who acknowledged to me that he is a Manager of Stillhouse Creek, LLC, a Mississippi Limited Liability Company, who acknowledged to me that he signed and delivered this plat and the certificates thereon, for and on behalf of, said Stillhouse Creek, LLC, as its act and deed, after being authorized so to do, and Ronald C. McMaster, Jr., Professional Engineer and Surveyor, who acknowledged to me that he signed and delivered this plat and the certificates thereon as his own act and deed, on the day and year herein mentioned.  Given under my hand and seal of office this the |
| South 89 degrees 34 minutes 19 seconds East for a distance of 16.00 feet to an iron pin; thence North 00 degrees 25 minutes 41 seconds East for a distance of 120.00 feet to an iron pin; thence North 45 degrees 42 minutes 14 seconds West for a distance of 75.03 feet to an iron pin, said point lying on the East line of the Detention Area as shown on the Plat of Woodscape of Oakfield, Phase 1A, recorded in Plat Book Cabinet F, Slide 81A and 81B; thence                                                                                                                                                                                                                                                                                                                                                                                                                                                                                                                                                                                                                                                                                                                                                                                                                                                                                                                                                                                                                                                                                                                                                                                                                  | By: Trey Baxter, President Ronny Lott, Chancery Clerk                                                                                                                                                                                                                                                                                                                                                                                                                                                                                            | NOTES:  1. This is to certify that this property is located in Zone "X"—Other Areas, defined as "Areas determined to be outside the 0.2% annual chance floodplain", as shown on FIRM Map Number No. 28089C0415F, revised date of March 17, 2010.                                                                                                                                                                                                                                                                                                                                                                                                                                                                                       |
| Along said East line of the Detention Area to iron pins at each of the following calls:  North 41 degrees 45 minutes 16 seconds East for a distance of 46.99 feet; thence  North 23 degrees 28 minutes 43 seconds East for a distance of 27.00 feet; thence  North 43 degrees 18 minutes 14 seconds East for a distance of 34.62 feet; thence  North 51 degrees 34 minutes 19 seconds East for a distance of 58.68 feet; thence  North 06 degrees 10 minutes 05 seconds East for a distance of 74.67 feet; thence  North 54 degrees 38 minutes 13 seconds East for a distance of 65.82 feet; thence  North 36 degrees 52 minutes 19 seconds East for a distance of 45.32 feet; thence  North 39 degrees 34 minutes 17 seconds West for a distance of 195.15 feet to the Southerly boundary of Woodscape of Oakfield, Phase 1B; thence  Along the Southerly and Easterly boundary of said Woodscape of Oakfield, Phase 1B to iron pins at each                                                                                                                                                                                                                                                                                                                                                                                                                                                                                                                                                                                                                                                                                                                                          | CERTIFICATE OF COMPARISON STATE OF MISSISSIPPI COUNTY OF MADISON  We, Ronny Lott, Chancery Clerk and Ronald C. McMaster, Jr., Professional Engineer and Surveyor, do hereby certify that we have carefully compared this plat of WOODSCAPE OF OAKFIELD, PHASE 2 with the original thereof, as made by Ronald C. McMaster, Jr., Professional Engineer and Surveyor, and find it to be a true and correct copy of said map or plat.  Given under my hand and seal of office this the                                                               | <ol> <li>Iron pins at lot corners as shown on this plat. Field work meets or exceeds the requirements for a Class "B" survey.</li> <li>No fences or other obstructions may be placed in or otherwise block/interfere with the drainage easements shown.</li> <li>No building may be constructed within any drainage or utility easement shown hereon.</li> <li>The finish floor elevations shown represent the minimum elevation for the proposed structures, and should be adjusted higher to correspond with existing drainage patterns and surrounding grades. The minimum lot elevations for these lots shall be at or above</li> </ol>                                                                                            |
| of the following calls;  North 89 degrees 10 minutes 35 seconds East for a distance of 296.96 feet; thence North 01 degrees 34 minutes 50 seconds West for a distance of 412.25 feet; thence North 10 degrees 10 minutes 18 seconds West for a distance of 39.63 feet; thence North 14 degrees 56 minutes 59 seconds West for a distance of 95.71 feet; thence                                                                                                                                                                                                                                                                                                                                                                                                                                                                                                                                                                                                                                                                                                                                                                                                                                                                                                                                                                                                                                                                                                                                                                                                                                                                                                                         | Ronald C. McMaster, Jr., P.E., P.S.  Ronny Lott, Chancery Clerk  By:                                                                                                                                                                                                                                                                                                                                                                                                                                                                             | the 100-year elevation.  6. Damage caused to any infrastructure owned or maintained by Madison County resulting from work done by others including, but not limited to, the placing of utilities and fences shall be the financial responsibility of the owner of said work.  7. Maintenence of all drainage easements and common areas are the responsibility of the                                                                                                                                                                                                                                                                                                                                                                  |
| North 16 degrees 58 minutes 57 seconds West for a distance of 50.00 feet; thence North 17 degrees 02 minutes 55 seconds West for a distance of 120.00 feet to the NE corner, thereof, said point also lying on the Southerly Right-of-Way of proposed Oakfield Boulevard; thence                                                                                                                                                                                                                                                                                                                                                                                                                                                                                                                                                                                                                                                                                                                                                                                                                                                                                                                                                                                                                                                                                                                                                                                                                                                                                                                                                                                                       | ,                                                                                                                                                                                                                                                                                                                                                                                                                                                                                                                                                | the Homeowner's Association.  8. The individual lot owners/builders are responsible for additional drainage improvements (i.e. catch basins, storm pipe, french drains etc.) needed to facilitate water flow on or across their lot.                                                                                                                                                                                                                                                                                                                                                                                                                                                                                                   |
| Along the Southerly Right-of-Way of proposed Oakfield Boulevard to iron pins at each of the following calls;  North 72 degrees 57 minutes 05 seconds East for a distance of 79.44 feet; thence                                                                                                                                                                                                                                                                                                                                                                                                                                                                                                                                                                                                                                                                                                                                                                                                                                                                                                                                                                                                                                                                                                                                                                                                                                                                                                                                                                                                                                                                                         |                                                                                                                                                                                                                                                                                                                                                                                                                                                                                                                                                  | 9. There is a five (5) foot wide private drainage and utility easement along the sides and rear lines of each lot, unless otherwise noted.                                                                                                                                                                                                                                                                                                                                                                                                                                                                                                                                                                                             |
| 277.09 feet along the arc of a 1960.00 foot radius curve to the right, said arc having a 276.86 foot chord which bears North 77 degrees 00 minutes 06 seconds East; thence                                                                                                                                                                                                                                                                                                                                                                                                                                                                                                                                                                                                                                                                                                                                                                                                                                                                                                                                                                                                                                                                                                                                                                                                                                                                                                                                                                                                                                                                                                             |                                                                                                                                                                                                                                                                                                                                                                                                                                                                                                                                                  | 10. A relief swale shall be constructed down each lot line and shall be a minimum depth of 18" depth below the finished floor elevation of the home.                                                                                                                                                                                                                                                                                                                                                                                                                                                                                                                                                                                   |
| Leaving the Southerly Right-of-Way of proposed Oakfield Boulevard, run to iron pins (points) at each of the following calls;  South 08 degrees 56 minutes 54 seconds East for a distance of 120.00 feet to a point; thence South 01 degrees 34 minutes 50 seconds East for a distance of 50.43 feet to a point; thence South 01 degrees 34 minutes 50 seconds East for a distance of 763.50 feet to a point; thence South 05 degrees 49 minutes 17 seconds East for a distance of 193.53 feet to a point; thence South 08 degrees 23 minutes 17 seconds East for a distance of 202.18 feet to a point; thence South 18 degrees 09 minutes 45 seconds East for a distance of 251.03 feet to the POINT OF BEGINNING of the above described parcel or tract of land.                                                                                                                                                                                                                                                                                                                                                                                                                                                                                                                                                                                                                                                                                                                                                                                                                                                                                                                      |                                                                                                                                                                                                                                                                                                                                                                                                                                                                                                                                                  | 11. All of the property within this subdivision is subject to the provisions of the covenants and restrictions for Oakfield Subdivision recorded in Book 2671 at Page 313 and Book 3697 at Page 136, together with any amendments or supplements thereto as may be declared by the Declarant and filed of record in the office of the Chancery Clerk of Madison County, Mississippi,.                                                                                                                                                                                                                                                                                                                                                  |
| Witness my signature, this the day of , 2019.                                                                                                                                                                                                                                                                                                                                                                                                                                                                                                                                                                                                                                                                                                                                                                                                                                                                                                                                                                                                                                                                                                                                                                                                                                                                                                                                                                                                                                                                                                                                                                                                                                          |                                                                                                                                                                                                                                                                                                                                                                                                                                                                                                                                                  |                                                                                                                                                                                                                                                                                                                                                                                                                                                                                                                                                                                                                                                                                                                                        |
| Ronald C. McMaster, Jr., Professional Engineer and Surveyor Mississippi P.S. No. 3051                                                                                                                                                                                                                                                                                                                                                                                                                                                                                                                                                                                                                                                                                                                                                                                                                                                                                                                                                                                                                                                                                                                                                                                                                                                                                                                                                                                                                                                                                                                                                                                                  | Section 26   Section 25                                                                                                                                                                                                                                                                                                                                                                                                                                                                                                                          |                                                                                                                                                                                                                                                                                                                                                                                                                                                                                                                                                                                                                                                                                                                                        |
| POINT OF BEGINNING  N89°15'34" W  162.48'                                                                                                                                                                                                                                                                                                                                                                                                                                                                                                                                                                                                                                                                                                                                                                                                                                                                                                                                                                                                                                                                                                                                                                                                                                                                                                                                                                                                                                                                                                                                                                                                                                              | 9°10'22" W                                                                                                                                                                                                                                                                                                                                                                                                                                                                                                                                       | ENGINEER AND SURVEYOR P.E. 19185 P.S. 3051 CIVIL ENGINEERS & LAND SURVEYORS  212 WATERFORD SQUARE SUITE 300 MADISON, MS 39110 601.605.1090                                                                                                                                                                                                                                                                                                                                                                                                                                                                                                                                                                                             |